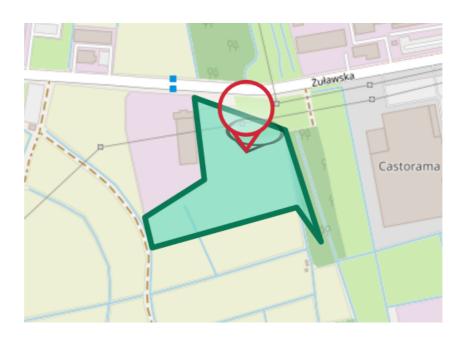

## Site check list

| Location                | Site name and plot numbers                    | Plots no: 499/3; 500/2; 501/4; 502/4; 506/4; 507                             |                                      |
|-------------------------|-----------------------------------------------|------------------------------------------------------------------------------|--------------------------------------|
|                         | Town / Commune                                | Elbląg                                                                       |                                      |
|                         | Address (street, house number)                | Żuławska                                                                     |                                      |
|                         | District                                      | Elbląg                                                                       |                                      |
|                         | Province (Voivodship)                         | warmińsko-mazurskie                                                          |                                      |
|                         | Site belongs to Special Economic<br>Zone      | Yes                                                                          |                                      |
|                         | Special Economic Zone                         | Warmińsko-Mazurska                                                           |                                      |
| Area of property        | Max. available area (as one piece)<br>[ha]    | 3.4 ha                                                                       |                                      |
|                         | The shape of the site                         | Other                                                                        |                                      |
|                         | Possibility for expansion (short description) | It is possible to combine the various plots in the interest of the investor. |                                      |
| Property<br>information | Approx. land price [PLN/m²] including 23% VAT | 80 PLN/m <sup>2</sup>                                                        |                                      |
|                         | Valid zoning plan                             | Yes                                                                          |                                      |
|                         | Forms of support at the local level           | Yes                                                                          |                                      |
|                         | Owner(s)                                      | Main owner type                                                              |                                      |
|                         |                                               | Owner                                                                        | City of Elbląg                       |
|                         |                                               | Owner's area [ha]                                                            | 3.4 ha                               |
|                         | Zoning                                        |                                                                              | Production buildings,<br>warehouses: |
|                         | Terms of acquisition                          | Sale                                                                         | Yes                                  |
|                         |                                               | Perpetual usufruct                                                           | No                                   |
|                         |                                               | Lease                                                                        | No                                   |
| Land specification      | Differences in land level [m]                 | 0.3 m                                                                        |                                      |
|                         | Building height limit [m]                     | 12 m                                                                         |                                      |
|                         | Soil and underground water pollution          | No                                                                           |                                      |
|                         | Underground water level [m]                   | No geological research done                                                  |                                      |