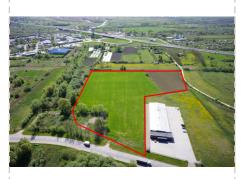

## Site check list

| Location                | Site name and plot numbers                    | Plots no: 499/3; 500/2; 501/4; 502/4; 506/4; 507                             |                                      |
|-------------------------|-----------------------------------------------|------------------------------------------------------------------------------|--------------------------------------|
|                         | Town / Commune                                | Elbląg                                                                       |                                      |
|                         | Address (street, house number)                | Żuławska                                                                     |                                      |
|                         | District                                      | Elbląg                                                                       |                                      |
|                         | Province (Voivodship)                         | warmińsko-mazurskie                                                          |                                      |
|                         | Site belongs to Special Economic<br>Zone      | Yes                                                                          |                                      |
|                         | Special Economic Zone                         | Warmińsko-Mazurska                                                           |                                      |
| Area of property        | Max. available area (as one piece)<br>[ha]    | 3.4 ha                                                                       |                                      |
|                         | The shape of the site                         | Other                                                                        |                                      |
|                         | Possibility for expansion (short description) | It is possible to combine the various plots in the interest of the investor. |                                      |
| Property<br>information | Approx. land price [PLN/m²] including 23% VAT | 80 PLN/m <sup>2</sup>                                                        |                                      |
|                         | Valid zoning plan                             | Yes                                                                          |                                      |
|                         | Forms of support at the local level           | Yes                                                                          |                                      |
|                         | Owner(s)                                      | Main owner type                                                              |                                      |
|                         |                                               | Owner                                                                        | City of Elbląg                       |
|                         |                                               | Owner's area [ha]                                                            | 3.4 ha                               |
|                         | Zoning                                        |                                                                              | Production buildings,<br>warehouses: |
|                         | Terms of acquisition                          | Sale                                                                         | Yes                                  |
|                         |                                               | Perpetual usufruct                                                           | No                                   |
|                         |                                               | Lease                                                                        | No                                   |
| Land specification      | Differences in land level [m]                 | 0.3 m                                                                        |                                      |
|                         | Building height limit [m]                     | 12 m                                                                         |                                      |
|                         | Soil and underground water pollution          | No                                                                           |                                      |
|                         | Underground water level [m]                   | No geological research done                                                  |                                      |

|                            | Were geological research done                           | No                                                                                                                                        |
|----------------------------|---------------------------------------------------------|-------------------------------------------------------------------------------------------------------------------------------------------|
|                            | Risk of flooding or land slide                          | Yes                                                                                                                                       |
|                            | Underground obstacles                                   | Yes power lines                                                                                                                           |
|                            | Ground and overhead obstacles                           | Yes Yes - the overhead power line NN and the power pole.Water stream (grid of drainage ditches) at the road of Żytnia St. (plot no 188/4) |
|                            | Ecological restrictions                                 | No                                                                                                                                        |
|                            | Buildings / other constructions on site                 | No                                                                                                                                        |
|                            | Present usage                                           | fallow:                                                                                                                                   |
|                            | Soil class                                              | other:                                                                                                                                    |
|                            |                                                         | Area [ha] 3.4 ha                                                                                                                          |
|                            | Access road to the plot (type and width of access road) | Road width [m] 7 m                                                                                                                        |
|                            |                                                         | communal asphalt<br>road                                                                                                                  |
|                            | Nearest motorway / express road / national road         | Road S7 Distance [km] 1 km                                                                                                                |
|                            | Sea and river ports located up to 200 km                | Port 7 Distance [km] 5 km                                                                                                                 |
| Transport links            | Railway line                                            | Town Elbląg Distance to railway line [km] 3 km                                                                                            |
|                            | Railway siding                                          | Town 5 Distance to railway siding [km] 5 km                                                                                               |
|                            | Nearest international airport                           | International Distance [km] 64 km<br>airport Gdańsk -<br>Rębiechowo                                                                       |
|                            | Nearest province capital                                | Province capital 60 Distance [km] 60 km                                                                                                   |
| Existing<br>infrastructure | Electricity                                             | Yes Connection point 10 m (distance from boundary) [m]                                                                                    |
|                            |                                                         | Voltage [kV] 15 kV                                                                                                                        |
|                            |                                                         | Available capacity 1 MW<br>[MW]                                                                                                           |
|                            | Gas                                                     | Yes Connection point 400 m (distance from boundary) [m]                                                                                   |
|                            |                                                         | Available capacity 4000<br>[Nm³/h]                                                                                                        |
|                            | Water for social purposes                               | Yes Connection point 10 m<br>(distance from<br>boundary) [m]                                                                              |
|                            |                                                         |                                                                                                                                           |