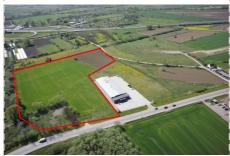

## Site check list

| Location                | Site name and plot numbers                    | Plots no: 499/3; 500/2; 501/4; 502/4; 506/4; 507                             |                                      |
|-------------------------|-----------------------------------------------|------------------------------------------------------------------------------|--------------------------------------|
|                         | Town / Commune                                | Elbląg                                                                       |                                      |
|                         | Address (street, house number)                | Żuławska                                                                     |                                      |
|                         | District                                      | Elbląg                                                                       |                                      |
|                         | Province (Voivodship)                         | warmińsko-mazurskie                                                          |                                      |
|                         | Site belongs to Special Economic<br>Zone      | Yes                                                                          |                                      |
|                         | Special Economic Zone                         | Warmińsko-Mazurska                                                           |                                      |
| Area of property        | Max. available area (as one piece)<br>[ha]    | 3.4 ha                                                                       |                                      |
|                         | The shape of the site                         | Other                                                                        |                                      |
|                         | Possibility for expansion (short description) | It is possible to combine the various plots in the interest of the investor. |                                      |
| Property<br>information | Approx. land price [PLN/m²] including 23% VAT | 80 PLN/m <sup>2</sup>                                                        |                                      |
|                         | Valid zoning plan                             | Yes                                                                          |                                      |
|                         | Forms of support at the local level           | Yes                                                                          |                                      |
|                         | Owner(s)                                      | Main owner type                                                              |                                      |
|                         |                                               | Owner                                                                        | City of Elbląg                       |
|                         |                                               | Owner's area [ha]                                                            | 3.4 ha                               |
|                         | Zoning                                        |                                                                              | Production buildings,<br>warehouses: |
|                         | Terms of acquisition                          | Sale                                                                         | Yes                                  |
|                         |                                               | Perpetual usufruct                                                           | No                                   |
|                         |                                               | Lease                                                                        | No                                   |
| Land specification      | Differences in land level [m]                 | 0.3 m                                                                        |                                      |
|                         | Building height limit [m]                     | 12 m                                                                         |                                      |
|                         | Soil and underground water pollution          | No                                                                           |                                      |
|                         | Underground water level [m]                   | No geological research done                                                  |                                      |

|                            | Were geological research done                           | No                                                                                                                                        |
|----------------------------|---------------------------------------------------------|-------------------------------------------------------------------------------------------------------------------------------------------|
|                            | Risk of flooding or land slide                          | Yes                                                                                                                                       |
|                            | Underground obstacles                                   | Yes power lines                                                                                                                           |
|                            | Ground and overhead obstacles                           | Yes Yes - the overhead power line NN and the power pole.Water stream (grid of drainage ditches) at the road of Żytnia St. (plot no 188/4) |
|                            | Ecological restrictions                                 | No                                                                                                                                        |
|                            | Buildings / other constructions on site                 | No                                                                                                                                        |
|                            | Present usage                                           | fallow:                                                                                                                                   |
|                            | Soil class                                              | other:                                                                                                                                    |
|                            |                                                         | Area [ha] 3.4 ha                                                                                                                          |
|                            | Access road to the plot (type and width of access road) | Road width [m] 7 m                                                                                                                        |
|                            |                                                         | communal asphalt<br>road                                                                                                                  |
|                            | Nearest motorway / express road / national road         | Road S7 Distance [km] 1 km                                                                                                                |
|                            | Sea and river ports located up to 200 km                | Port 7 Distance [km] 5 km                                                                                                                 |
| Transport links            | Railway line                                            | Town Elbląg Distance to railway line [km] 3 km                                                                                            |
|                            | Railway siding                                          | Town 5 Distance to railway siding [km] 5 km                                                                                               |
|                            | Nearest international airport                           | International Distance [km] 64 km<br>airport Gdańsk -<br>Rębiechowo                                                                       |
|                            | Nearest province capital                                | Province capital 60 Distance [km] 60 km                                                                                                   |
| Existing<br>infrastructure | Electricity                                             | Yes Connection point 10 m (distance from boundary) [m]                                                                                    |
|                            |                                                         | Voltage [kV] 15 kV                                                                                                                        |
|                            |                                                         | Available capacity 1 MW<br>[MW]                                                                                                           |
|                            | Gas                                                     | Yes Connection point 400 m (distance from boundary) [m]                                                                                   |
|                            |                                                         | Available capacity 4000<br>[Nm³/h]                                                                                                        |
|                            | Water for social purposes                               | Yes Connection point 10 m<br>(distance from<br>boundary) [m]                                                                              |
|                            |                                                         |                                                                                                                                           |