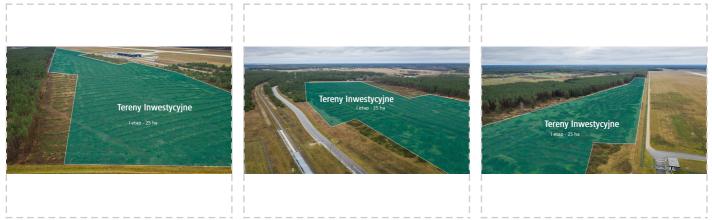

## Site check list

|                         | City warmen and the state                        |                                                                                                                                                                                       |  |  |  |
|-------------------------|--------------------------------------------------|---------------------------------------------------------------------------------------------------------------------------------------------------------------------------------------|--|--|--|
| Location                | Site name and plot numbers                       | Szymany Szczytno 463/50, 463/57, 462/61, 463/60, 463/56, 463/48, 463/49, 463/44, 463/45, 463/46, 463/52                                                                               |  |  |  |
|                         | Town / Commune                                   | Szczytno                                                                                                                                                                              |  |  |  |
|                         | Address (street, house number)                   | Szymany                                                                                                                                                                               |  |  |  |
|                         | District                                         | szczycieński                                                                                                                                                                          |  |  |  |
|                         | Province (Voivodship)                            | warmińsko-mazurskie                                                                                                                                                                   |  |  |  |
|                         | Site belongs to Special Economic<br>Zone         | Yes                                                                                                                                                                                   |  |  |  |
|                         | Special Economic Zone                            | Warmińsko-Mazurska                                                                                                                                                                    |  |  |  |
|                         | Website                                          | https://drive.google.com/open?<br>id=1te9ScajqsrixlWKB8vabgHtoB5SvbFSB&usp=sharing                                                                                                    |  |  |  |
| Area of property        | Max. available area (as one piece)<br>[ha]       | 78.17 ha                                                                                                                                                                              |  |  |  |
|                         | The shape of the site                            | Triangle                                                                                                                                                                              |  |  |  |
| Area of property        | Possibility for expansion (short description)    | Yes. The whole complex has the area of 78,17 ha and is<br>divided into 11 plots. Neighbouring plots are separated<br>according to the local zoning plan by planned internal<br>roads. |  |  |  |
|                         | Approx. land price [PLN/m²]<br>including 23% VAT | 50 PLN/m <sup>2</sup>                                                                                                                                                                 |  |  |  |
|                         | Valid zoning plan                                | Yes                                                                                                                                                                                   |  |  |  |
|                         | Forms of support at the local level              | Yes                                                                                                                                                                                   |  |  |  |
| Property<br>information | Owner(s)                                         | Main owner type                                                                                                                                                                       |  |  |  |
|                         |                                                  | Owner Warmia and Mazury<br>Voivodship                                                                                                                                                 |  |  |  |
|                         | Zoning                                           | Production buildings,<br>warehouses                                                                                                                                                   |  |  |  |
|                         | Terms of acquisition                             | Sale Yes                                                                                                                                                                              |  |  |  |
| Land specification      | Differences in land level [m]                    | 2 m                                                                                                                                                                                   |  |  |  |
|                         | Building height limit [m]                        | 15 m                                                                                                                                                                                  |  |  |  |
|                         | Building coverage [%]                            | 50                                                                                                                                                                                    |  |  |  |
|                         | Soil and underground water pollution             | Νο                                                                                                                                                                                    |  |  |  |
|                         | Underground water level [m]                      | 1,5                                                                                                                                                                                   |  |  |  |
|                         |                                                  |                                                                                                                                                                                       |  |  |  |