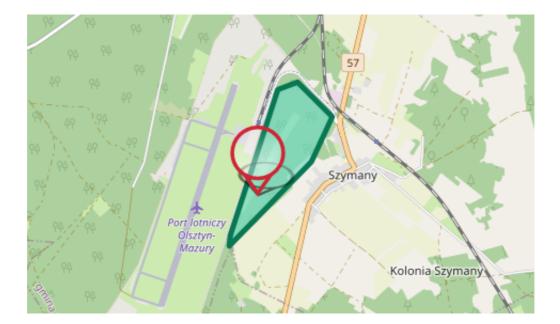

## Site check list

|                         | City warmen and the state                        |                                                                                                                                                                                       |  |  |  |
|-------------------------|--------------------------------------------------|---------------------------------------------------------------------------------------------------------------------------------------------------------------------------------------|--|--|--|
| Location                | Site name and plot numbers                       | Szymany Szczytno 463/50, 463/57, 462/61, 463/60, 463/56, 463/48, 463/49, 463/44, 463/45, 463/46, 463/52                                                                               |  |  |  |
|                         | Town / Commune                                   | Szczytno                                                                                                                                                                              |  |  |  |
|                         | Address (street, house number)                   | Szymany                                                                                                                                                                               |  |  |  |
|                         | District                                         | szczycieński                                                                                                                                                                          |  |  |  |
|                         | Province (Voivodship)                            | warmińsko-mazurskie                                                                                                                                                                   |  |  |  |
|                         | Site belongs to Special Economic<br>Zone         | Yes                                                                                                                                                                                   |  |  |  |
|                         | Special Economic Zone                            | Warmińsko-Mazurska                                                                                                                                                                    |  |  |  |
|                         | Website                                          | https://drive.google.com/open?<br>id=1te9ScajqsrixlWKB8vabgHtoB5SvbFSB&usp=sharing                                                                                                    |  |  |  |
| Area of property        | Max. available area (as one piece)<br>[ha]       | 78.17 ha                                                                                                                                                                              |  |  |  |
|                         | The shape of the site                            | Triangle                                                                                                                                                                              |  |  |  |
| Area of property        | Possibility for expansion (short description)    | Yes. The whole complex has the area of 78,17 ha and is<br>divided into 11 plots. Neighbouring plots are separated<br>according to the local zoning plan by planned internal<br>roads. |  |  |  |
|                         | Approx. land price [PLN/m²]<br>including 23% VAT | 50 PLN/m <sup>2</sup>                                                                                                                                                                 |  |  |  |
|                         | Valid zoning plan                                | Yes                                                                                                                                                                                   |  |  |  |
|                         | Forms of support at the local level              | Yes                                                                                                                                                                                   |  |  |  |
| Property<br>information | Owner(s)                                         | Main owner type                                                                                                                                                                       |  |  |  |
|                         |                                                  | Owner Warmia and Mazury<br>Voivodship                                                                                                                                                 |  |  |  |
|                         | Zoning                                           | Production buildings,<br>warehouses                                                                                                                                                   |  |  |  |
|                         | Terms of acquisition                             | Sale Yes                                                                                                                                                                              |  |  |  |
| Land specification      | Differences in land level [m]                    | 2 m                                                                                                                                                                                   |  |  |  |
|                         | Building height limit [m]                        | 15 m                                                                                                                                                                                  |  |  |  |
|                         | Building coverage [%]                            | 50                                                                                                                                                                                    |  |  |  |
|                         | Soil and underground water pollution             | Νο                                                                                                                                                                                    |  |  |  |
|                         | Underground water level [m]                      | 1,5                                                                                                                                                                                   |  |  |  |
|                         |                                                  |                                                                                                                                                                                       |  |  |  |

| Were geological research done<br>Risk of flooding or land slide<br>Underground obstacles | No                                                                                                                                                                                                                                                                                                                 |                                                                                                                                                                                                                                                                                                                                                                                                         |                                                                          |                                                                                                                                                                                                                                                                                                                                                                                                                                                                                                                                                                                                                                                                                                                                                                                                                                                                        |  |  |  |  |
|------------------------------------------------------------------------------------------|--------------------------------------------------------------------------------------------------------------------------------------------------------------------------------------------------------------------------------------------------------------------------------------------------------------------|---------------------------------------------------------------------------------------------------------------------------------------------------------------------------------------------------------------------------------------------------------------------------------------------------------------------------------------------------------------------------------------------------------|--------------------------------------------------------------------------|------------------------------------------------------------------------------------------------------------------------------------------------------------------------------------------------------------------------------------------------------------------------------------------------------------------------------------------------------------------------------------------------------------------------------------------------------------------------------------------------------------------------------------------------------------------------------------------------------------------------------------------------------------------------------------------------------------------------------------------------------------------------------------------------------------------------------------------------------------------------|--|--|--|--|
|                                                                                          |                                                                                                                                                                                                                                                                                                                    |                                                                                                                                                                                                                                                                                                                                                                                                         |                                                                          |                                                                                                                                                                                                                                                                                                                                                                                                                                                                                                                                                                                                                                                                                                                                                                                                                                                                        |  |  |  |  |
| Underground obstacles                                                                    |                                                                                                                                                                                                                                                                                                                    |                                                                                                                                                                                                                                                                                                                                                                                                         |                                                                          | No                                                                                                                                                                                                                                                                                                                                                                                                                                                                                                                                                                                                                                                                                                                                                                                                                                                                     |  |  |  |  |
|                                                                                          | No                                                                                                                                                                                                                                                                                                                 |                                                                                                                                                                                                                                                                                                                                                                                                         |                                                                          |                                                                                                                                                                                                                                                                                                                                                                                                                                                                                                                                                                                                                                                                                                                                                                                                                                                                        |  |  |  |  |
| Ground and overhead obstacles                                                            | No   Yes 1. NATURA 2000 special protection of birds Napiwoda-Ramuki Forests 2. The protection of cultural heritage sites and historic monuments                                                                                                                                                                    |                                                                                                                                                                                                                                                                                                                                                                                                         |                                                                          |                                                                                                                                                                                                                                                                                                                                                                                                                                                                                                                                                                                                                                                                                                                                                                                                                                                                        |  |  |  |  |
| Ecological restrictions                                                                  |                                                                                                                                                                                                                                                                                                                    |                                                                                                                                                                                                                                                                                                                                                                                                         |                                                                          |                                                                                                                                                                                                                                                                                                                                                                                                                                                                                                                                                                                                                                                                                                                                                                                                                                                                        |  |  |  |  |
| Buildings / other constructions on site                                                  | No                                                                                                                                                                                                                                                                                                                 |                                                                                                                                                                                                                                                                                                                                                                                                         |                                                                          |                                                                                                                                                                                                                                                                                                                                                                                                                                                                                                                                                                                                                                                                                                                                                                                                                                                                        |  |  |  |  |
| Present usage                                                                            | forest:                                                                                                                                                                                                                                                                                                            |                                                                                                                                                                                                                                                                                                                                                                                                         |                                                                          |                                                                                                                                                                                                                                                                                                                                                                                                                                                                                                                                                                                                                                                                                                                                                                                                                                                                        |  |  |  |  |
| Soil class                                                                               | other: LsV                                                                                                                                                                                                                                                                                                         |                                                                                                                                                                                                                                                                                                                                                                                                         |                                                                          |                                                                                                                                                                                                                                                                                                                                                                                                                                                                                                                                                                                                                                                                                                                                                                                                                                                                        |  |  |  |  |
|                                                                                          | Area [ha] 78.17 ha                                                                                                                                                                                                                                                                                                 |                                                                                                                                                                                                                                                                                                                                                                                                         |                                                                          |                                                                                                                                                                                                                                                                                                                                                                                                                                                                                                                                                                                                                                                                                                                                                                                                                                                                        |  |  |  |  |
| Access road to the plot (type and width of access road)                                  | Road wid                                                                                                                                                                                                                                                                                                           | toad width [m] 5 m                                                                                                                                                                                                                                                                                                                                                                                      |                                                                          |                                                                                                                                                                                                                                                                                                                                                                                                                                                                                                                                                                                                                                                                                                                                                                                                                                                                        |  |  |  |  |
|                                                                                          | communal asphalt<br>road                                                                                                                                                                                                                                                                                           |                                                                                                                                                                                                                                                                                                                                                                                                         | nal asphalt                                                              |                                                                                                                                                                                                                                                                                                                                                                                                                                                                                                                                                                                                                                                                                                                                                                                                                                                                        |  |  |  |  |
| Nearest motorway / express road /<br>national road                                       | Road S7 Distance [km] 81 km                                                                                                                                                                                                                                                                                        |                                                                                                                                                                                                                                                                                                                                                                                                         | e [km] 81 km                                                             |                                                                                                                                                                                                                                                                                                                                                                                                                                                                                                                                                                                                                                                                                                                                                                                                                                                                        |  |  |  |  |
| Sea and river ports located up to 200 km                                                 | Port Elbląg Distan                                                                                                                                                                                                                                                                                                 |                                                                                                                                                                                                                                                                                                                                                                                                         | Distance                                                                 | e [km] 170 km                                                                                                                                                                                                                                                                                                                                                                                                                                                                                                                                                                                                                                                                                                                                                                                                                                                          |  |  |  |  |
| Railway line                                                                             | Town Szczytno                                                                                                                                                                                                                                                                                                      |                                                                                                                                                                                                                                                                                                                                                                                                         | Distance to railway<br>line [km] 1 km                                    |                                                                                                                                                                                                                                                                                                                                                                                                                                                                                                                                                                                                                                                                                                                                                                                                                                                                        |  |  |  |  |
| Railway siding                                                                           | Town Szczytno                                                                                                                                                                                                                                                                                                      |                                                                                                                                                                                                                                                                                                                                                                                                         | Distance to railway<br>siding [km] 2 km                                  |                                                                                                                                                                                                                                                                                                                                                                                                                                                                                                                                                                                                                                                                                                                                                                                                                                                                        |  |  |  |  |
| Nearest international airport                                                            | International<br>airport Olsztyn-<br>Mazury in Szymany                                                                                                                                                                                                                                                             |                                                                                                                                                                                                                                                                                                                                                                                                         | Distance                                                                 | e [km] 1 km                                                                                                                                                                                                                                                                                                                                                                                                                                                                                                                                                                                                                                                                                                                                                                                                                                                            |  |  |  |  |
| Nearest province capital                                                                 | Province capital Distance [km] 59  <br>Olsztyn                                                                                                                                                                                                                                                                     |                                                                                                                                                                                                                                                                                                                                                                                                         |                                                                          | e [km] 59 km                                                                                                                                                                                                                                                                                                                                                                                                                                                                                                                                                                                                                                                                                                                                                                                                                                                           |  |  |  |  |
| Electricity                                                                              |                                                                                                                                                                                                                                                                                                                    | Connection point 500<br>(distance from                                                                                                                                                                                                                                                                                                                                                                  |                                                                          | 500 m                                                                                                                                                                                                                                                                                                                                                                                                                                                                                                                                                                                                                                                                                                                                                                                                                                                                  |  |  |  |  |
|                                                                                          |                                                                                                                                                                                                                                                                                                                    | Voltage [kV]                                                                                                                                                                                                                                                                                                                                                                                            |                                                                          | 15 kV                                                                                                                                                                                                                                                                                                                                                                                                                                                                                                                                                                                                                                                                                                                                                                                                                                                                  |  |  |  |  |
|                                                                                          |                                                                                                                                                                                                                                                                                                                    |                                                                                                                                                                                                                                                                                                                                                                                                         | pacity                                                                   | 16                                                                                                                                                                                                                                                                                                                                                                                                                                                                                                                                                                                                                                                                                                                                                                                                                                                                     |  |  |  |  |
| Gas                                                                                      |                                                                                                                                                                                                                                                                                                                    | No Connection poi<br>(distance from<br>boundary) [m]                                                                                                                                                                                                                                                                                                                                                    |                                                                          | 5000 m                                                                                                                                                                                                                                                                                                                                                                                                                                                                                                                                                                                                                                                                                                                                                                                                                                                                 |  |  |  |  |
|                                                                                          | Calorific value<br>[MJ/Nm³]                                                                                                                                                                                                                                                                                        |                                                                                                                                                                                                                                                                                                                                                                                                         | ue                                                                       | 34.33 MJ/Nm³                                                                                                                                                                                                                                                                                                                                                                                                                                                                                                                                                                                                                                                                                                                                                                                                                                                           |  |  |  |  |
|                                                                                          |                                                                                                                                                                                                                                                                                                                    |                                                                                                                                                                                                                                                                                                                                                                                                         | er                                                                       | 130 mm                                                                                                                                                                                                                                                                                                                                                                                                                                                                                                                                                                                                                                                                                                                                                                                                                                                                 |  |  |  |  |
|                                                                                          |                                                                                                                                                                                                                                                                                                                    |                                                                                                                                                                                                                                                                                                                                                                                                         | pacity                                                                   | 800                                                                                                                                                                                                                                                                                                                                                                                                                                                                                                                                                                                                                                                                                                                                                                                                                                                                    |  |  |  |  |
|                                                                                          | Buildings / other constructions on<br>sitePresent usageSoil classAccess road to the plot (type and<br>width of access road)Nearest motorway / express road /<br>national roadSea and river ports located up to<br>200 kmRailway lineRailway sidingNearest international airportNearest province capitalElectricity | Buildings / other constructions on<br>siteNoPresent usageISoil classArea [ha]Access road to the plot (type and<br>width of access road)Road widNearest motorway / express road /<br>national roadRoad S7Sea and river ports located up to<br>200 kmPort ElblRailway lineTown S20Nearest international airportInternati<br>airport C<br>Mazury iNearest province capitalProvince<br>OlsztynElectricityNo | bil<br>Th<br>siBuildings / other constructions on<br>siteNoPresent usage | birds Napi<br>The protect<br>sites and hBuildings / other constructions on<br>siteNoPresent usageforest:Soil classother: LArea [ha]78.17 haAccess road to the plot (type and<br>width of access road)Road width [m]5 mAccess road to the plot (type and<br>width of access road)Road STCommunicadNearest motorway / express road /<br>national roadRoad STDistanceSea and river ports located up to<br>200 kmPort ElblagDistanceRailway sidingTown SzczytnoDistanceNearest international airportInternational<br>airport Olsztyn-<br>Mazury in SzymanyDistanceNearest province capitalProvince capital<br>Olsztyn-<br>Mazury in SzymanyDistanceElectricityNoConnection point<br>(distance from<br>boundary) [m]<br>Voltage [kV]DistanceGasNoConnection point<br>(distance from<br>boundary) [m]<br>Pipe diameter<br>[mm]<br>Pipe diameter<br>[mm]Pipe diameter<br>[mm] |  |  |  |  |