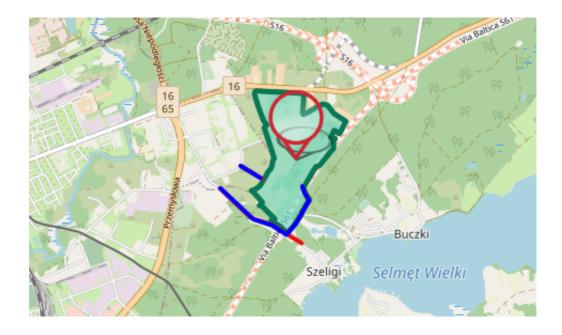

## Site check list

|                         | Site name and plot numbers                    | Szeligi-Buczki Plots N            | lo. 2/24, 5/6, 5/9, 5/10                                                                                                                         |
|-------------------------|-----------------------------------------------|-----------------------------------|--------------------------------------------------------------------------------------------------------------------------------------------------|
| Location                | Town / Commune                                | Ełk                               |                                                                                                                                                  |
|                         | Address (street, house number)                | Szeligi-Buczki                    |                                                                                                                                                  |
|                         | District                                      | ełcki                             |                                                                                                                                                  |
|                         | Province (Voivodship)                         | warmińsko-mazurski                | e                                                                                                                                                |
|                         | Website or link to My Maps                    | https://elk.e-mapa.n              | et/                                                                                                                                              |
|                         | Max. available area (as one piece) [ha]       | 79.2443 ha                        |                                                                                                                                                  |
| Area of property        | The shape of the site                         | Other                             |                                                                                                                                                  |
|                         | Possibility for expansion (short description) | Yes                               |                                                                                                                                                  |
|                         | Approx. land price [PLN/m²] including 23% VAT | 125.38 PLN/m <sup>2</sup>         |                                                                                                                                                  |
|                         | Valid zoning plan                             | Yes Ir                            | n progress                                                                                                                                       |
|                         | Link to the resolution                        | file:///C:<br>/Users/user/AppData | a/Local/Temp/1135587102.pdf                                                                                                                      |
|                         | Forms of support at the local level           | Yes                               |                                                                                                                                                  |
|                         | Owner(s)                                      | Main owner type                   |                                                                                                                                                  |
|                         |                                               | Owner                             | Gmina Ełk                                                                                                                                        |
|                         |                                               | Owner's area [ha]                 | 79.2443 ha                                                                                                                                       |
| Property<br>information | Zoning                                        |                                   | Production buildings, warehouses: Areas of service, technical and production buildings, including service and production facilities, warehouses. |
|                         |                                               |                                   | Service / commercial buildings: Land intended for the location of commercial buildings above a sales area 0.2000 ha.                             |