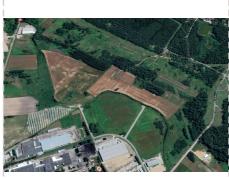

## Site check list

|                         | Site name and plot numbers                    | Szeligi-Buczki Plots N            | lo. 2/24, 5/6, 5/9, 5/10                                                                                                                         |
|-------------------------|-----------------------------------------------|-----------------------------------|--------------------------------------------------------------------------------------------------------------------------------------------------|
| Location                | Town / Commune                                | Ełk                               |                                                                                                                                                  |
|                         | Address (street, house number)                | Szeligi-Buczki                    |                                                                                                                                                  |
|                         | District                                      | ełcki                             |                                                                                                                                                  |
|                         | Province (Voivodship)                         | warmińsko-mazurski                | e                                                                                                                                                |
|                         | Website or link to My Maps                    | https://elk.e-mapa.n              | et/                                                                                                                                              |
|                         | Max. available area (as one piece) [ha]       | 79.2443 ha                        |                                                                                                                                                  |
| Area of property        | The shape of the site                         | Other                             |                                                                                                                                                  |
|                         | Possibility for expansion (short description) | Yes                               |                                                                                                                                                  |
|                         | Approx. land price [PLN/m²] including 23% VAT | 125.38 PLN/m <sup>2</sup>         |                                                                                                                                                  |
|                         | Valid zoning plan                             | Yes Ir                            | n progress                                                                                                                                       |
|                         | Link to the resolution                        | file:///C:<br>/Users/user/AppData | a/Local/Temp/1135587102.pdf                                                                                                                      |
|                         | Forms of support at the local level           | Yes                               |                                                                                                                                                  |
|                         | Owner(s)                                      | Main owner type                   |                                                                                                                                                  |
|                         |                                               | Owner                             | Gmina Ełk                                                                                                                                        |
|                         |                                               | Owner's area [ha]                 | 79.2443 ha                                                                                                                                       |
| Property<br>information | Zoning                                        |                                   | Production buildings, warehouses: Areas of service, technical and production buildings, including service and production facilities, warehouses. |
|                         |                                               |                                   | Service / commercial buildings: Land intended for the location of commercial buildings above a sales area 0.2000 ha.                             |