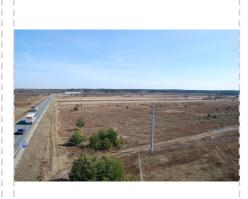

## Site check list

|                         | Site name and plot numbers                    | Szeligi-Buczki Plots N            | lo. 2/24, 5/6, 5/9, 5/10                                                                                                                         |
|-------------------------|-----------------------------------------------|-----------------------------------|--------------------------------------------------------------------------------------------------------------------------------------------------|
| Location                | Town / Commune                                | Ełk                               |                                                                                                                                                  |
|                         | Address (street, house number)                | Szeligi-Buczki                    |                                                                                                                                                  |
|                         | District                                      | ełcki                             |                                                                                                                                                  |
|                         | Province (Voivodship)                         | warmińsko-mazurski                | e                                                                                                                                                |
|                         | Website or link to My Maps                    | https://elk.e-mapa.n              | et/                                                                                                                                              |
|                         | Max. available area (as one piece) [ha]       | 79.2443 ha                        |                                                                                                                                                  |
| Area of property        | The shape of the site                         | Other                             |                                                                                                                                                  |
|                         | Possibility for expansion (short description) | Yes                               |                                                                                                                                                  |
|                         | Approx. land price [PLN/m²] including 23% VAT | 125.38 PLN/m <sup>2</sup>         |                                                                                                                                                  |
|                         | Valid zoning plan                             | Yes Ir                            | n progress                                                                                                                                       |
|                         | Link to the resolution                        | file:///C:<br>/Users/user/AppData | a/Local/Temp/1135587102.pdf                                                                                                                      |
|                         | Forms of support at the local level           | Yes                               |                                                                                                                                                  |
|                         | Owner(s)                                      | Main owner type                   |                                                                                                                                                  |
|                         |                                               | Owner                             | Gmina Ełk                                                                                                                                        |
|                         |                                               | Owner's area [ha]                 | 79.2443 ha                                                                                                                                       |
| Property<br>information | Zoning                                        |                                   | Production buildings, warehouses: Areas of service, technical and production buildings, including service and production facilities, warehouses. |
|                         |                                               |                                   | Service / commercial buildings: Land intended for the location of commercial buildings above a sales area 0.2000 ha.                             |