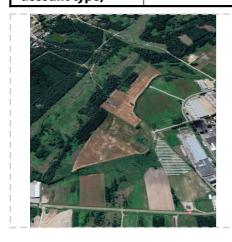

## Site check list

|                         | Site name and plot numbers                    | Szeligi-Buczki Plots N            | lo. 2/24, 5/6, 5/9, 5/10                                                                                                                         |
|-------------------------|-----------------------------------------------|-----------------------------------|--------------------------------------------------------------------------------------------------------------------------------------------------|
| Location                | Town / Commune                                | Ełk                               |                                                                                                                                                  |
|                         | Address (street, house number)                | Szeligi-Buczki                    |                                                                                                                                                  |
|                         | District                                      | ełcki                             |                                                                                                                                                  |
|                         | Province (Voivodship)                         | warmińsko-mazurski                | e                                                                                                                                                |
|                         | Website or link to My Maps                    | https://elk.e-mapa.n              | et/                                                                                                                                              |
|                         | Max. available area (as one piece) [ha]       | 79.2443 ha                        |                                                                                                                                                  |
| Area of property        | The shape of the site                         | Other                             |                                                                                                                                                  |
|                         | Possibility for expansion (short description) | Yes                               |                                                                                                                                                  |
|                         | Approx. land price [PLN/m²] including 23% VAT | 125.38 PLN/m <sup>2</sup>         |                                                                                                                                                  |
|                         | Valid zoning plan                             | Yes Ir                            | n progress                                                                                                                                       |
|                         | Link to the resolution                        | file:///C:<br>/Users/user/AppData | a/Local/Temp/1135587102.pdf                                                                                                                      |
|                         | Forms of support at the local level           | Yes                               |                                                                                                                                                  |
|                         | Owner(s)                                      | Main owner type                   |                                                                                                                                                  |
|                         |                                               | Owner                             | Gmina Ełk                                                                                                                                        |
|                         |                                               | Owner's area [ha]                 | 79.2443 ha                                                                                                                                       |
| Property<br>information | Zoning                                        |                                   | Production buildings, warehouses: Areas of service, technical and production buildings, including service and production facilities, warehouses. |
|                         |                                               |                                   | Service / commercial buildings: Land intended for the location of commercial buildings above a sales area 0.2000 ha.                             |